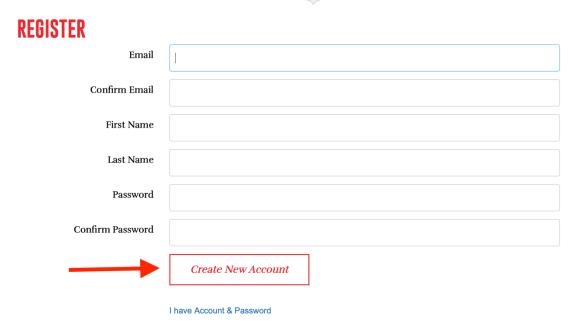

1. Click SIGN IN

2. Click Create New Account (you do not have to enter email or password)

3. Fill in all fields, Click Create New Account (Password must be a minimum of 5 letters, numbers, special characters or a combination thereof)

An email will be sent to verify your account from Bridge with Larry Cohen. Please check your inbox for our email, if not found there please check your spam and junk folders.