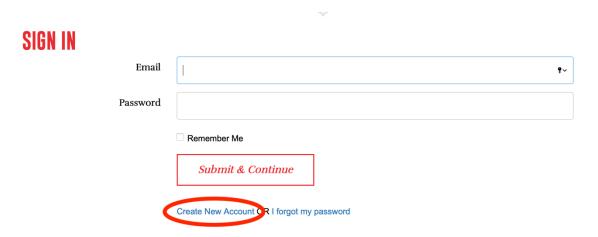

1. Click SIGN IN

2. Click Create New Account (you do not have to enter email or password)

3. Fill in all fields, Click Create New Account (Password must be a minimum of 5 letters, numbers, special characters or a combination thereof)