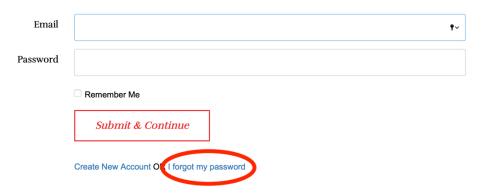

If you have purchased anything from the larryco.com store please follow directions below. If not, please scroll down to next page (Zoom Webinars do not count).

1. Click SIGN IN

2. Click I Forgot my Password (you do not have to enter email or password)

An email will be sent to change your password from Bridge with Larry Cohen. Please check your inbox for our email, if not found there please check your spam and junk folders

Please follow these directions if you have never purchased anything from the larryco.com store: (Zoom webinars are not part of the larryco store)